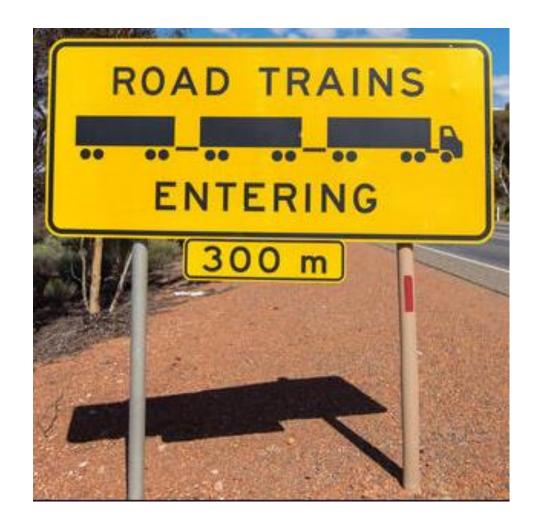

We're working for Western Anstralia.





## **Replacement Long Vehicle and Road Train Signage**

Main Roads

Heavy Vehicle Services

## l:L

- 60 metre road train signage implemented approx. 7 years ago.
- Positive feedback received.





| LONG VEHICLE      |
|-------------------|
| <b>ROAD TRAIN</b> |
| <u></u>           |

4







- Trial ran from October 2022 to end of June 2023.
- Online survey conducted during the trial period.
- Positive feedback from public.





#### **Revised Signage**





#### **Revised Signage**









#### **Revised Signage**













## Implementation

- Effective as of early 2024.
- 6-month transition period.
- Continued recognition of National requirements.
- Promote new signs to other jurisdictions and NHVR.





# Thankyou