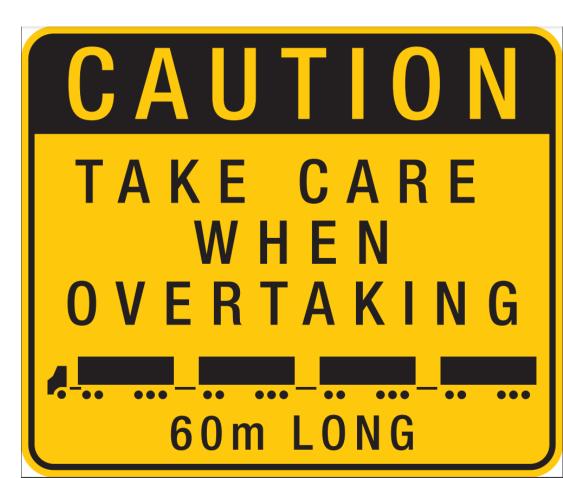

We're working for Western Anstralia.





## **Replacement Long Vehicle and Road Train Signage**

Main Roads

Heavy Vehicle Services

## l:L

- 60 metre road train signage implemented approx. 7 years ago.
- Positive feedback received.





| LONG VEHICLE      |
|-------------------|
| <b>ROAD TRAIN</b> |
| <u></u>           |

4







- Trial ran from October 2022 to end of June 2023.
- Online survey conducted during the trial period.
- Positive feedback from public.





#### **Revised Signage**





#### **Revised Signage**









#### **Revised Signage**













## Implementation

- Effective as of early 2024.
- 6-month transition period.
- Continued recognition of National requirements.
- Promote new signs to other jurisdictions and NHVR.





# Thankyou