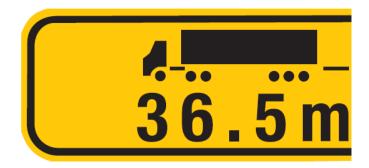

We're working for Western Anstralia.





## **Replacement Long Vehicle and Road Train Signage**

Main Roads

Heavy Vehicle Services

## l:L

- 60 metre road train signage implemented approx. 7 years ago.
- Positive feedback received.





| LONG VEHICLE      |
|-------------------|
| <b>ROAD TRAIN</b> |
| <u></u>           |

4







- Trial ran from October 2022 to end of June 2023.
- Online survey conducted during the trial period.
- Positive feedback from public.





#### **Revised Signage**





#### **Revised Signage**









#### **Revised Signage**













## Implementation

- Effective as of early 2024.
- 6-month transition period.
- Continued recognition of National requirements.
- Promote new signs to other jurisdictions and NHVR.





# Thankyou