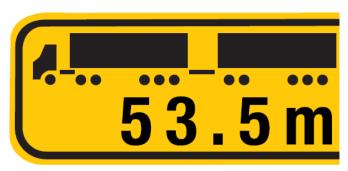

We're working for Western Anstralia.





## **Replacement Long Vehicle and Road Train Signage**

Main Roads

Heavy Vehicle Services

## l:L

- 60 metre road train signage implemented approx. 7 years ago.
- Positive feedback received.





| LONG VEHICLE      |
|-------------------|
| <b>ROAD TRAIN</b> |
| <u></u>           |

4







- Trial ran from October 2022 to end of June 2023.
- Online survey conducted during the trial period.
- Positive feedback from public.





#### **Revised Signage**





#### **Revised Signage**









#### **Revised Signage**













## Implementation

- Effective as of early 2024.
- 6-month transition period.
- Continued recognition of National requirements.
- Promote new signs to other jurisdictions and NHVR.





# Thankyou