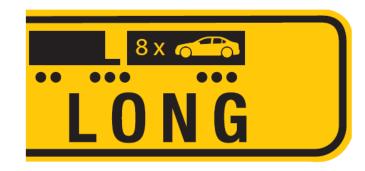

We're working for Western Anstralia.





## **Replacement Long Vehicle and Road Train Signage**

Main Roads

Heavy Vehicle Services

## l:L

- 60 metre road train signage implemented approx. 7 years ago.
- Positive feedback received.





| LONG VEHICLE      |
|-------------------|
| <b>ROAD TRAIN</b> |
| <u></u>           |

4







- Trial ran from October 2022 to end of June 2023.
- Online survey conducted during the trial period.
- Positive feedback from public.





#### **Revised Signage**





#### **Revised Signage**









#### **Revised Signage**













## Implementation

- Effective as of early 2024.
- 6-month transition period.
- Continued recognition of National requirements.
- Promote new signs to other jurisdictions and NHVR.





# Thankyou