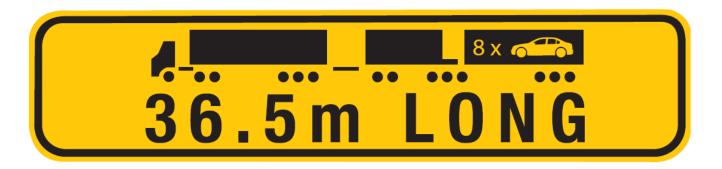

We're working for Western Anstralia.





## **Replacement Long Vehicle and Road Train Signage**

Main Roads

Heavy Vehicle Services

## l:L

- 60 metre road train signage implemented approx. 7 years ago.
- Positive feedback received.





| LONG VEHICLE      |
|-------------------|
| <b>ROAD TRAIN</b> |
| <u></u>           |

4







- Trial ran from October 2022 to end of June 2023.
- Online survey conducted during the trial period.
- Positive feedback from public.





#### **Revised Signage**





#### **Revised Signage**









#### **Revised Signage**













## Implementation

- Effective as of early 2024.
- 6-month transition period.
- Continued recognition of National requirements.
- Promote new signs to other jurisdictions and NHVR.





# Thankyou