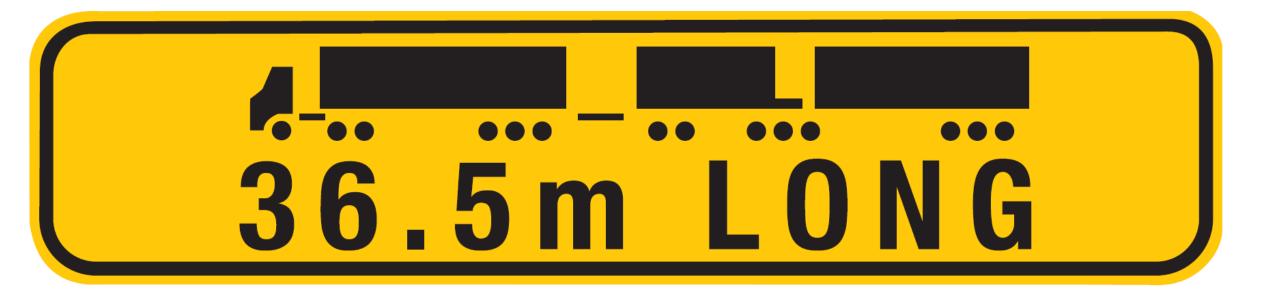

## l:L

- 60 metre road train signage implemented approx. 7 years ago.
- Positive feedback received.

| LONG VEHICLE      |
|-------------------|
| <b>ROAD TRAIN</b> |
| <u></u>           |

4

- Trial ran from October 2022 to end of June 2023.
- Online survey conducted during the trial period.
- Positive feedback from public.