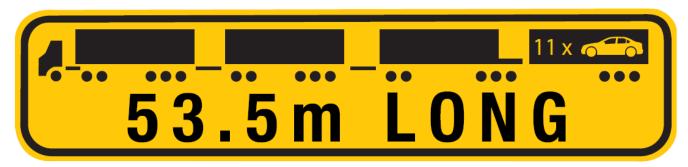

We're working for Western Anstralia.





## **Replacement Long Vehicle and Road Train Signage**

Main Roads

Heavy Vehicle Services

## l:L

- 60 metre road train signage implemented approx. 7 years ago.
- Positive feedback received.





| LONG VEHICLE      |
|-------------------|
| <b>ROAD TRAIN</b> |
| <u></u>           |

4







- Trial ran from October 2022 to end of June 2023.
- Online survey conducted during the trial period.
- Positive feedback from public.





#### **Revised Signage**





#### **Revised Signage**









#### **Revised Signage**













## Implementation

- Effective as of early 2024.
- 6-month transition period.
- Continued recognition of National requirements.
- Promote new signs to other jurisdictions and NHVR.





# Thankyou