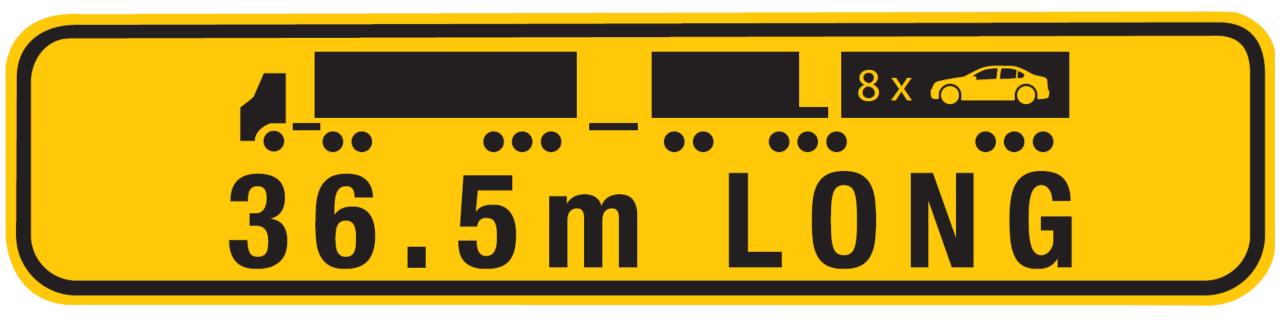

We're working for Western Anstralia.





## **Replacement Long Vehicle and Road Train Signage**

Main Roads

Heavy Vehicle Services

## l:L

- 60 metre road train signage implemented approx. 7 years ago.
- Positive feedback received.





| LONG VEHICLE      |
|-------------------|
| <b>ROAD TRAIN</b> |
| <u></u>           |

4







- Trial ran from October 2022 to end of June 2023.
- Online survey conducted during the trial period.
- Positive feedback from public.





#### **Revised Signage**





#### **Revised Signage**









#### **Revised Signage**













## Implementation

- Effective as of early 2024.
- 6-month transition period.
- Continued recognition of National requirements.
- Promote new signs to other jurisdictions and NHVR.





# Thankyou