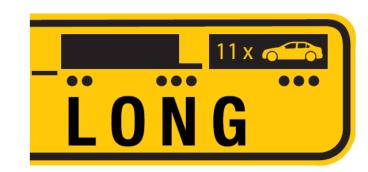

We're working for Western Anstralia.





## **Replacement Long Vehicle and Road Train Signage**

Main Roads

Heavy Vehicle Services

## l:L

- 60 metre road train signage implemented approx. 7 years ago.
- Positive feedback received.





| LONG VEHICLE      |
|-------------------|
| <b>ROAD TRAIN</b> |
| <u></u>           |

4







- Trial ran from October 2022 to end of June 2023.
- Online survey conducted during the trial period.
- Positive feedback from public.





#### **Revised Signage**





#### **Revised Signage**









#### **Revised Signage**













## Implementation

- Effective as of early 2024.
- 6-month transition period.
- Continued recognition of National requirements.
- Promote new signs to other jurisdictions and NHVR.





# Thankyou