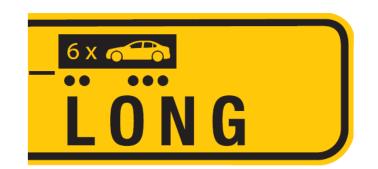

We're working for Western Anstralia.





## **Replacement Long Vehicle and Road Train Signage**

Main Roads

Heavy Vehicle Services

## l:L

- 60 metre road train signage implemented approx. 7 years ago.
- Positive feedback received.





| LONG VEHICLE      |
|-------------------|
| <b>ROAD TRAIN</b> |
| <u></u>           |

4







- Trial ran from October 2022 to end of June 2023.
- Online survey conducted during the trial period.
- Positive feedback from public.





#### **Revised Signage**





#### **Revised Signage**









#### **Revised Signage**













## Implementation

- Effective as of early 2024.
- 6-month transition period.
- Continued recognition of National requirements.
- Promote new signs to other jurisdictions and NHVR.





# Thankyou