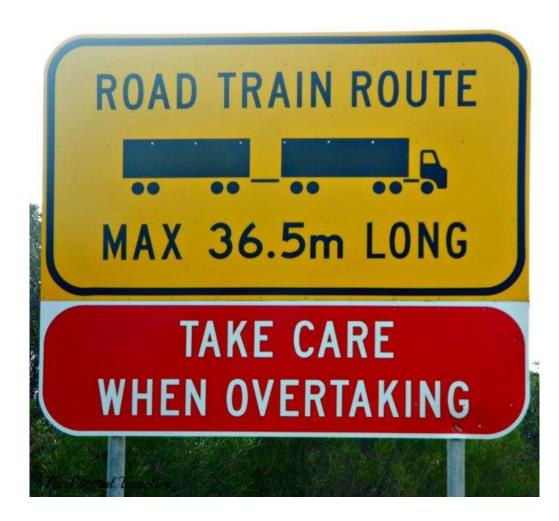

We're working for Western Anstralia.





## **Replacement Long Vehicle and Road Train Signage**

Main Roads

Heavy Vehicle Services

## l:L

- 60 metre road train signage implemented approx. 7 years ago.
- Positive feedback received.





| LONG VEHICLE      |
|-------------------|
| <b>ROAD TRAIN</b> |
| <u></u>           |

4







- Trial ran from October 2022 to end of June 2023.
- Online survey conducted during the trial period.
- Positive feedback from public.





#### **Revised Signage**





#### **Revised Signage**









#### **Revised Signage**













## Implementation

- Effective as of early 2024.
- 6-month transition period.
- Continued recognition of National requirements.
- Promote new signs to other jurisdictions and NHVR.





# Thankyou